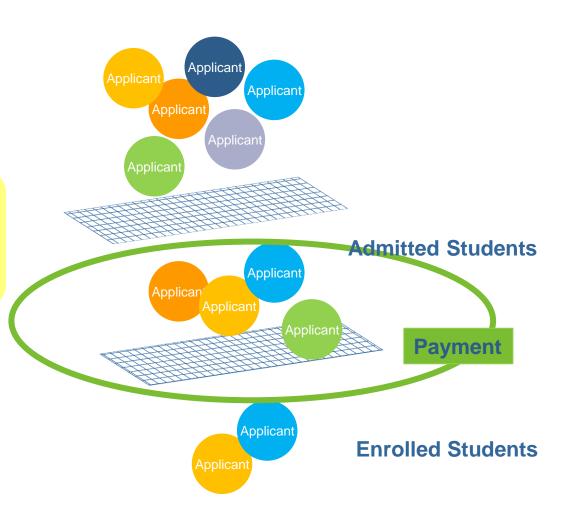

#### You are admitted – What now?

- Congratulations, you have been selected out of 1460 applicants to receive a seat.
- Now you decide whether you take the seat or not
- For accepting the seat, you have to pay a fee
  - 190€ Admin Fee before 30.04.
  - 850€ Enrolment Fee before 31.07.
  - Approx. 1300€ Optional Housing Fee upon reservation
- We expect around 60-80 International and 30 German students to join the program