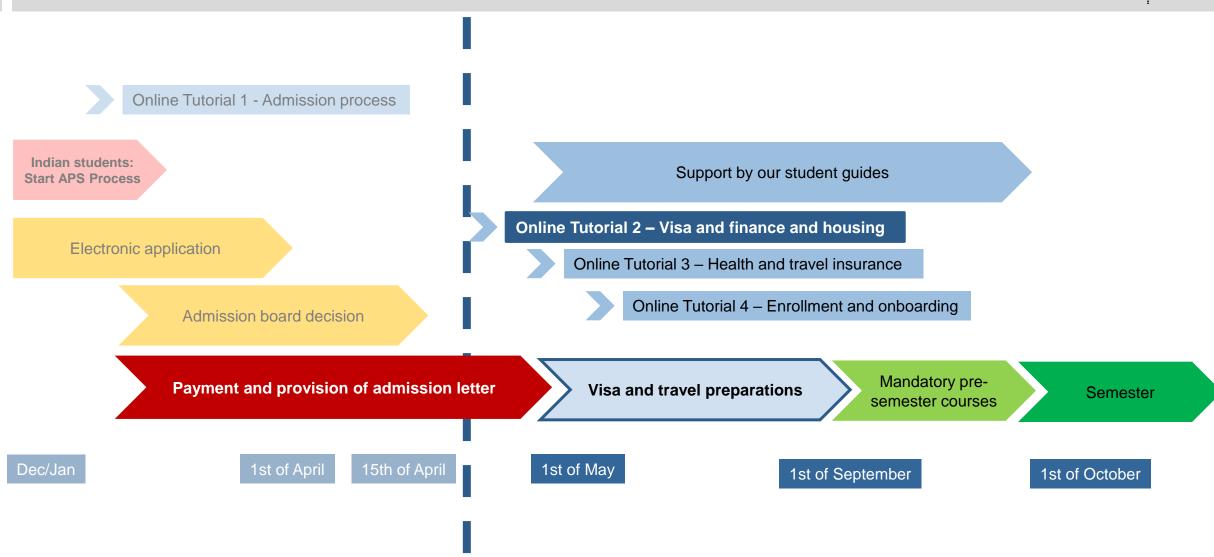

have to pay a fee
  - 190€ Admin Fee before 30.04.
  - 850€ Enrolment Fee before 31.07.
  - Approx. 1300€ Optional Housing Fee upon reservation
- We expect around 60-80 International and 30 German students to join the program



#### Your cohort WS 2025

Admitted for WS 2025/2026: 199 international Students

**Gender balance** 

Men 137

Women 62

## **Geographic diversity**

Africa
Asia
Europe
America
8

Ghana India Indonesia Iran Iraq Japan Jordan Kazakhstan Kenya Mexico Nepal **Nigeria Pakistan Paraguay Poland** Romania Saudi Arabia Sri Lanka **Syria Taiwan Thailand** Turkey **United Arab Emirates United States of America** Venezuela

**Azerbaijan** 

China Colombia Costa Rica

> Egypt Georgia Germany

**Bangladesh** 



**Vietnam** 

## **Application Process, Timeline and Support**





## **Payments in KOPLA**



- Section 6 Access to all required payments
- Download your invoice with the Details button
- Ensure payment in our account before the due date
- Make sure, the bank provides your **Invoice ID** on the transfer!
- Payment may take up to 3 weeks to appear on KOPLA
- Upload your transfer slip on KOPLA

Repayment is required if your payment is not mapped to your KOPLA-ID

| 6. Payment                                                                                                                                                                                                                                                                                                                                                      |                      |