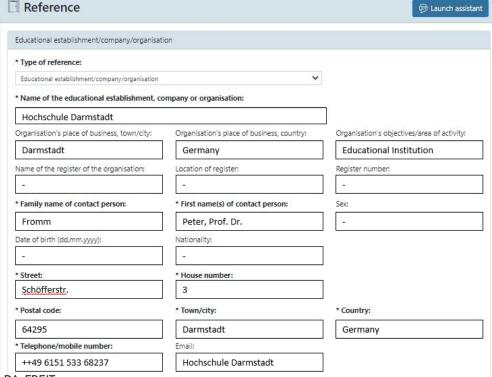

#### Doublecheck your personal data NOW

Hochschule Darmstadt Student Service Schoefferstrasse 3 D-64295 Darmstag

<Applicant's street address> <Applicant's zip code and city> <Applicant's Country>

Tel +49.6151.533-63335 Fax +49.6151.533-68857 international@h-da.de www.h-da.de