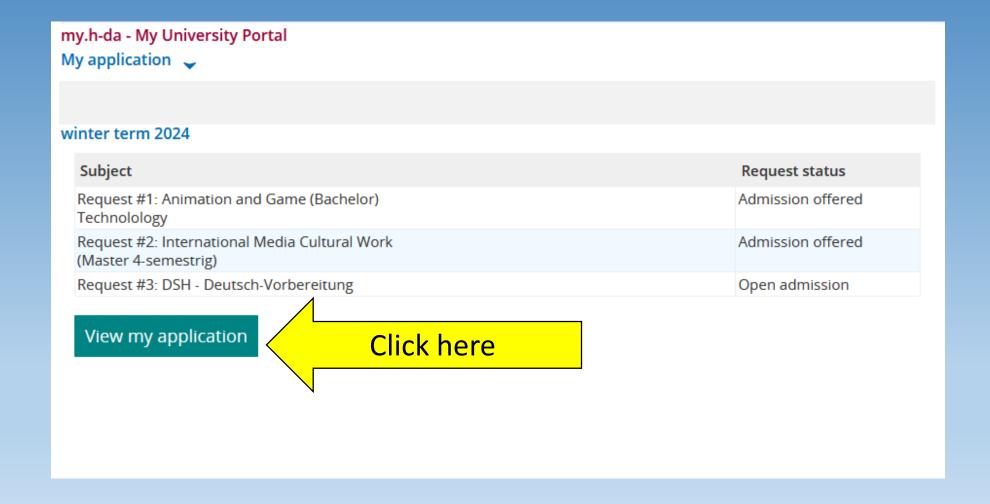

#### log-in information

Around the last week of June

Check spam folder

• User ID: your e-mail address

• Password: date of birth (DD.MM.YYYY)

#### Step-by-Step enrollment



#### log-in to my.h-da.de



#### Change your password



#### Overview



#### Stay informed.



#### Request for enrollment



#### **Enrollment step-by-step**

- Welcome to the applicant website!Personal data
- University entrance qualification
- Your university background
- Stays abroad

Address

- Qualifications previously earned
- Health insurance
- Home District
- Professional experience
- Picture
- Completion of enrollment
- Fees
- Documents



### Changes can requested via email to international@h-da.de.



### As soon as you moved to Germany please update your address in your student account.



#### Ignore the entries and proceed.

#### Online Enrollment

University entrance qualification

You have already entered the relevant data for your application regarding your higher education entrance qualification. These are displayed here once again for you