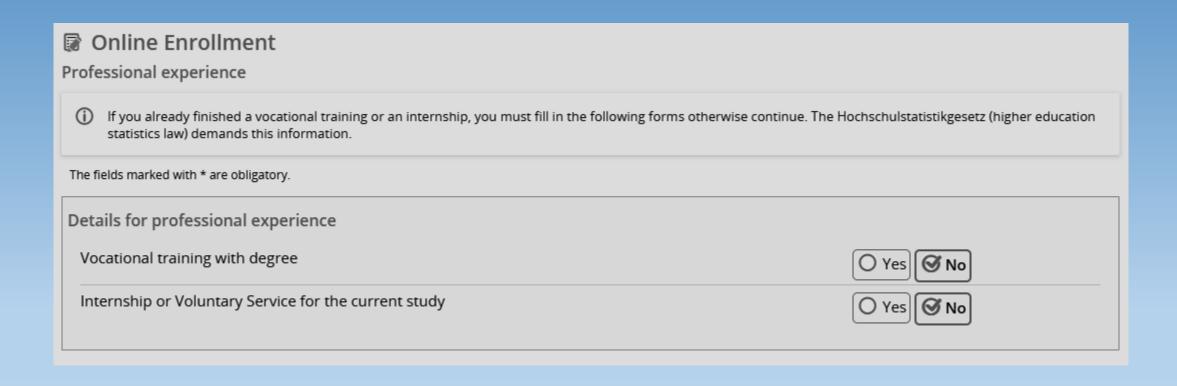

r.                                                          |                                         |  |  |
| ① No notes for the study at the recent term                                                                            | Add information about the last semester |  |  |
| (1) If you are changing directly from a German university to our university, please complete your direct study history |                                         |  |  |
| Add information about your studies prior to the current semester                                                       |                                         |  |  |

#### No entries required: please proceed.



#### Previous degree



#### **Health insurance**



#### Ignore the entries and proceed.



#### Ignore the entries and proceed.



#### campuscard



#### Completion of enrollment



## Please ignore the fee information. Payment information for your study programme is provided through KOPLA!



#### **Upload documents**



If you do not have your final degree yet, please upload your provisional degree. You will get a re-registration block until you you send us your certificate via e-mail: international@h-da.de.

#### overview



# Please mention your my.h-da.de application number if you contact us via international@h-da.de.