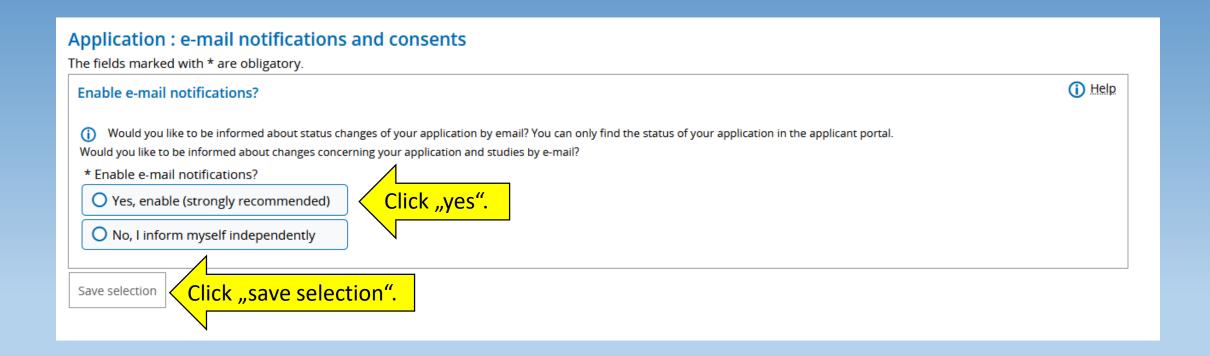

#### log-in information

Around the last week of June

Check spam folder

• User ID: your e-mail address

• Password: date of birth (DD.MM.YYYY)

#### Step-by-Step enrollment



#### log-in to my.h-da.de



#### Change your password



#### Overview



#### Stay informed.



#### Request for enrollment



#### **Enrollment step-by-step**

- Welcome to the applicant website!Personal data
- University entrance qualification
- Your university background
- Stays abroad

Address

- Qualifications previously earned
- Health insurance
- Home District
- Professional experience
- Picture
- Completion of enrollment
- Fees
- Documents



### Changes can requested via email to international@h-da.de.



### As soon as you moved to Germany please update your address in your student account.



#### Ignore the entries and proceed.

#### Online Enrollment

University entrance qualification

You have already entered the relevant data for your application regarding your higher education entrance qualification. These are displayed here once again for your information.

Please