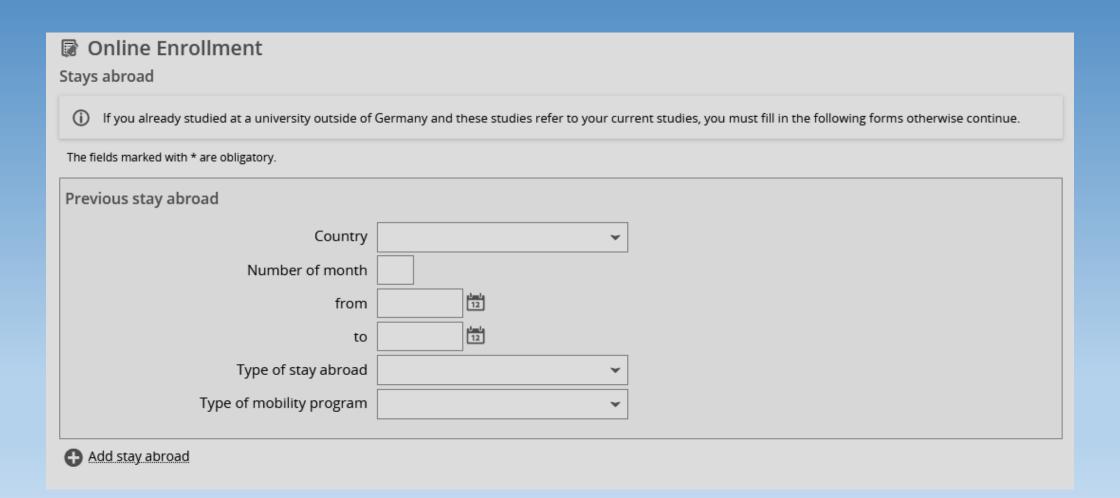

#### **Study history**

| i If you've already studied at another university, please fill in the following form. If you haven't, please continue. |                                         |  |  |
|------------------------------------------------------------------------------------------------------------------------|-----------------------------------------|--|--|
| The fields marked with * are obligatory.                                                                               |                                         |  |  |
| Data about previous studies                                                                                            |                                         |  |  |
| ① If you've already studied in the past, please fill in the missing information.                                       |                                         |  |  |
| Country                                                                                                                | Diago enter your bachelor degree        |  |  |
| Term of first registration                                                                                             | Please enter your bachelor degree       |  |  |
| Year of first enrollment                                                                                               | programme.                              |  |  |
| University of first enrollment in Germany, if it is different from this point in time                                  |                                         |  |  |
| Please fill in the following information if you've already studied at a German university.                             |                                         |  |  |
|                                                                                                                        |                                         |  |  |
| Previous number of terms at a German university 1                                                                      |                                         |  |  |
| Semester of internship ①                                                                                               |                                         |  |  |
| Semester on leave/leave of absence                                                                                     | Ignore if you did not study in          |  |  |
| Semester at a preparatory college                                                                                      | Germany before.                         |  |  |
| Semester of interruption ①                                                                                             | Germany before.                         |  |  |
| Clear input fields                                                                                                     |                                         |  |  |
| Information about your studies prior to the current semester.                                                          |                                         |  |  |
| ① No notes for the study at the recent term                                                                            | Add information about the last semester |  |  |
| (1) If you are changing directly from a German university to our university, please complete your direct study history |                                         |  |  |
| Add information about your studies prior to the current semester                                                       |                                         |  |  |