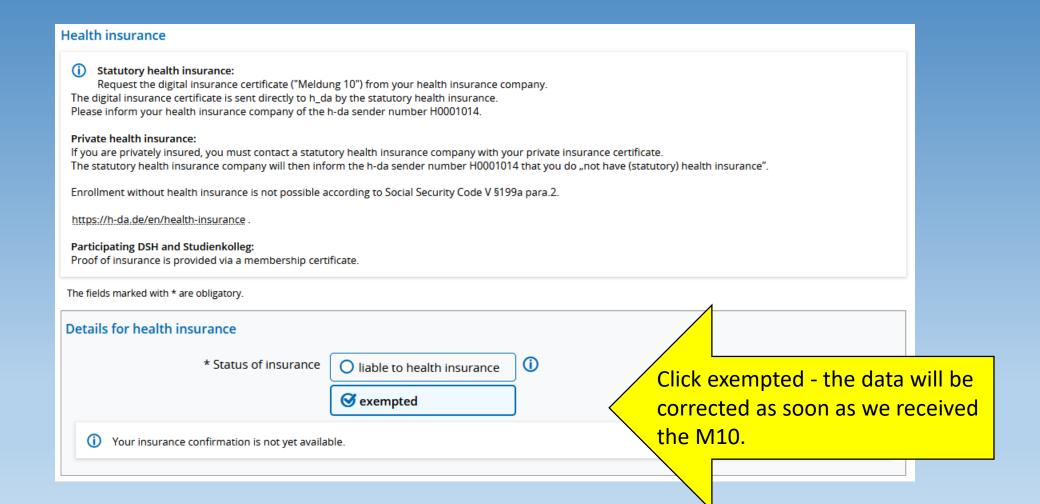

|  |  |
| Information about your studies prior to the current semester.                                                          |                                         |  |  |
| ① No notes for the study at the recent term                                                                            | Add information about the last semester |  |  |
| (1) If you are changing directly from a German university to our university, please complete your direct study history |                                         |  |  |
| Add information about your studies prior to the current semester                                                       |                                         |  |  |

#### No entries required: please proceed.



#### Previous degree



#### **Health insurance**



#### Ignore the entries and proceed.



#### Ignore the entries and proceed.



#### campuscard



#### Completion of enrollment



## Please ignore the fee information. Payment information for your study programme is provided through KOPLA!



#### **Upload documents**



If you do not have your final degree yet, please upload your provisional degree. You will get a re-registration block until you you send us your certificate via e-mail: international@h-da.de.

#### overview



# Please mention your my.h-da.de application number if you contact us via international@h-da.de.