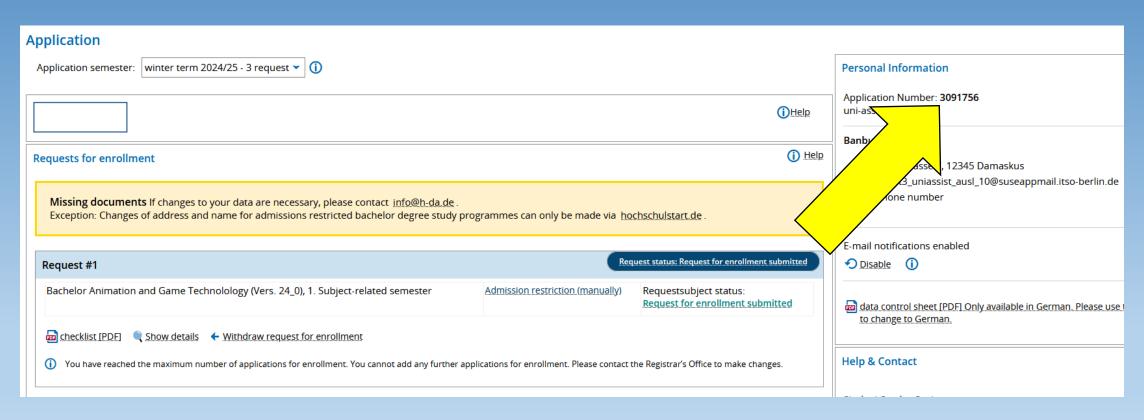

#### Request for enrollment

# Please mention your my.h-da.de application number if you contact us via international@h-da.de.