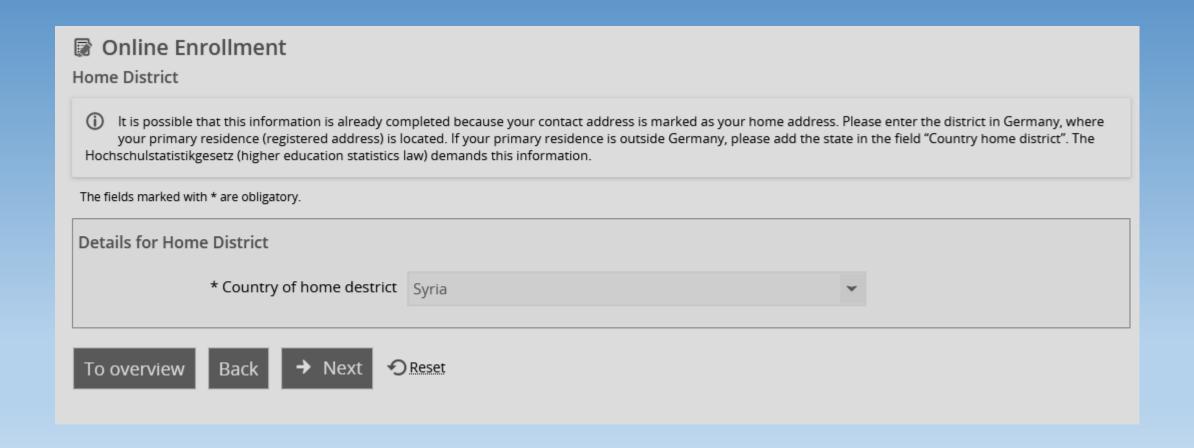

our studies prior to the current semester.                                                          |                                         |  |  |
| ① No notes for the study at the recent term                                                                            | Add information about the last semester |  |  |
| (1) If you are changing directly from a German university to our university, please complete your direct study history |                                         |  |  |
| Add information about your studies prior to the current semester                                                       |                                         |  |  |

#### No entries required: please proceed.



#### Previous degree



#### **Health insurance**



#### Ignore the entries and proceed.



#### Ignore the entries and proceed.



#### campuscard



#### Completion of enrollment



## Please ignore the fee information. Payment information for your study programme is provided through KOPLA!



#### **Upload documents**



If you do not have your final degree yet, please upload your provisional degree. You will get a re-registration block until you you send us your certificate via e-mail: international@h-da.de.

#### overview



# Please mention your my.h-da.de application number if you contact us via international@h-da.de.