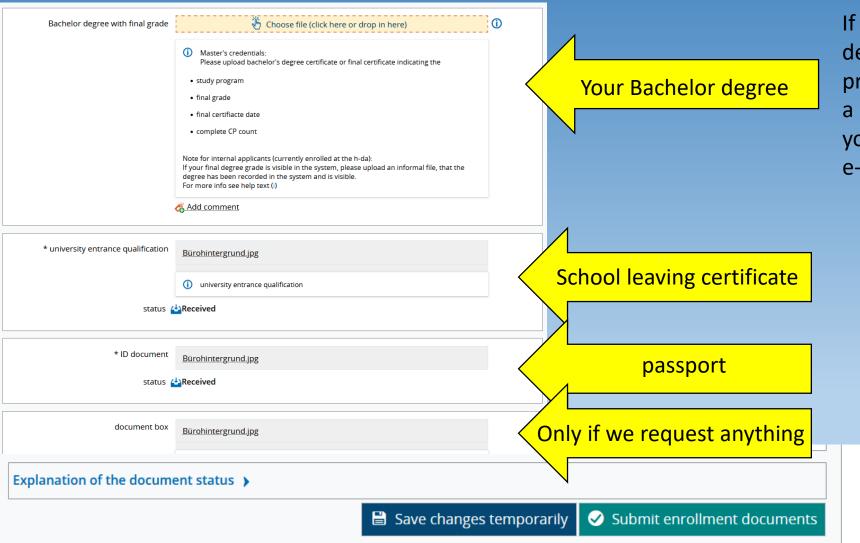

#### **Upload documents**

If you do not have your final degree yet, please upload your provisional degree. You will get a re-registration block until you you send us your certificate via e-mail: international@h-da.de.