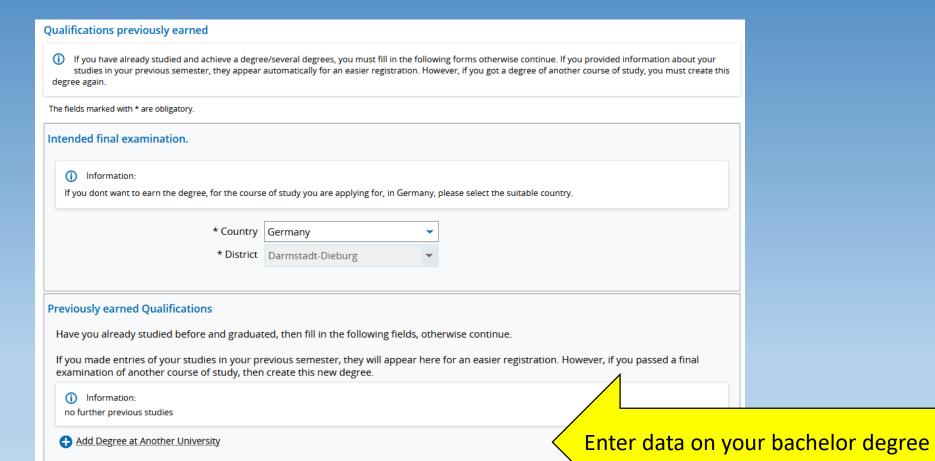

#### **Study history**

| i If you've already studied at another university, please fill in the following form. If you haven't, please continue. |                                         |  |  |
|------------------------------------------------------------------------------------------------------------------------|-----------------------------------------|--|--|
| The fields marked with * are obligatory.                                                                               |                                         |  |  |
| Data about previous studies                                                                                            |                                         |  |  |
| ① If you've already studied in the past, please fill in the missing information.                                       |                                         |  |  |
| Country                                                                                                                | Diago enter your bachelor degree        |  |  |
| Term of first registration                                                                                             | Please enter your bachelor degree       |  |  |
| Year of first enrollment                                                                                               | programme.                              |  |  |
| University of first enrollment in Germany, if it is different from this point in time                                  |                                         |  |  |
| Please fill in the following information if you've already studied at a German university.                             |                                         |  |  |
|                                                                                                                        |                                         |  |  |
| Previous number of terms at a German university 1                                                                      |                                         |  |  |
| Semester of internship ①                                                                                               |                                         |  |  |
| Semester on leave/leave of absence                                                                                     | Ignore if you did not study in          |  |  |
| Semester at a preparatory college                                                                                      | Germany before.                         |  |  |
| Semester of interruption ①                                                                                             | Germany before.                         |  |  |
| Clear input fields                                                                                                     |                                         |  |  |
| Information about your studies prior to the current semester.                                                          |                                         |  |  |
| ① No notes for the study at the recent term                                                                            | Add information about the last semester |  |  |
| (1) If you are changing directly from a German university to our university, please complete your direct study history |                                         |  |  |
| Add information about your studies prior to the current semester                                                       |                                         |  |  |

#### Previous degree