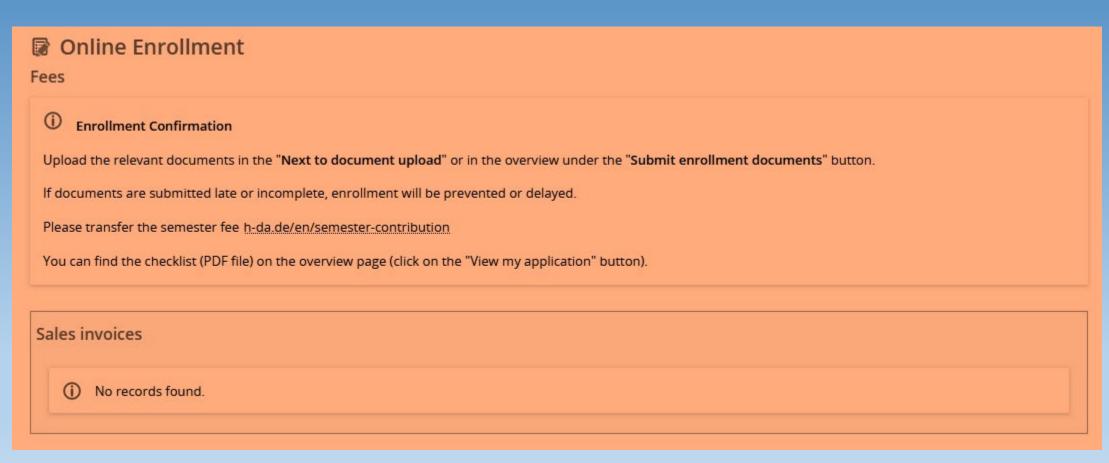

## Please ignore the fee information. Payment information for your study programme is provided through KOPLA!

#### **Upload documents**

If you do not have your final degree yet, please upload your provisional degree. You will get a re-registration block until you you send us your certificate via e-mail: international@h-da.de.

#### overview