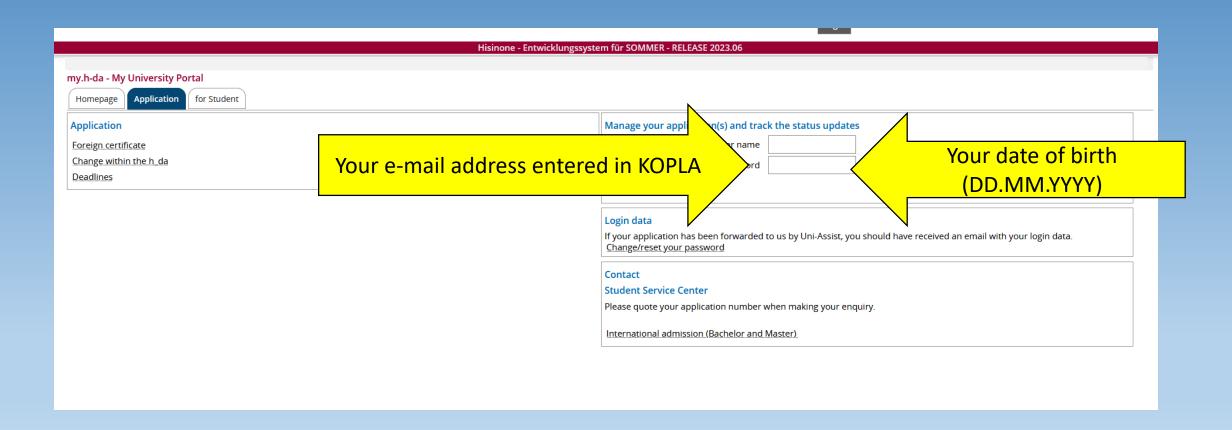

#### log-in information

Around the last week of June

Check spam folder

• User ID: your e-mail address

• Password: date of birth (DD.MM.YYYY)

#### log-in to my.h-da.de