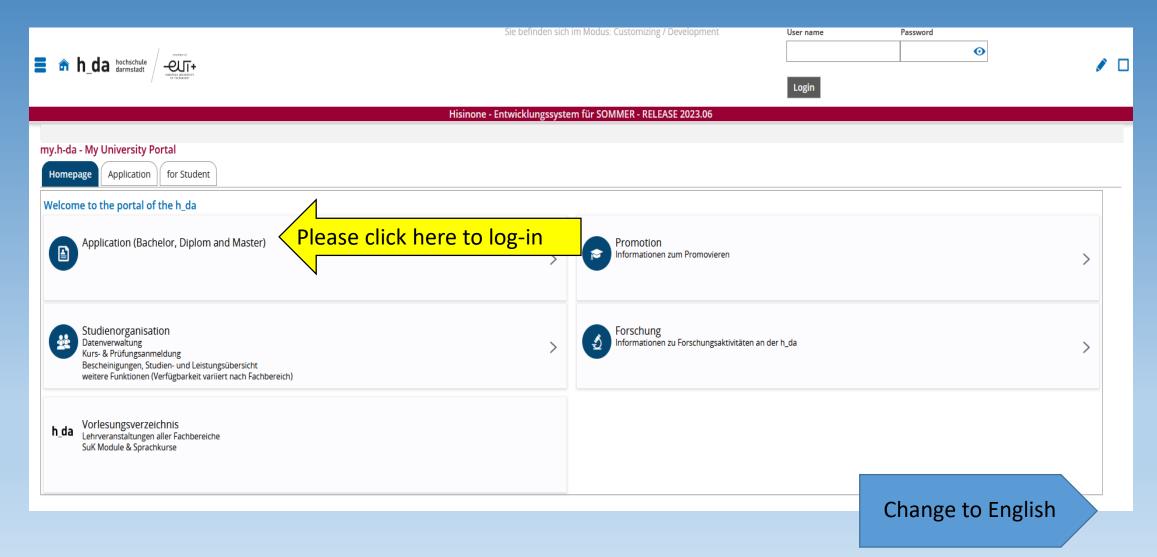

#### log-in information

Around the last week of June

Check spam folder

• User ID: your e-mail address

• Password: date of birth (DD.MM.YYYY)

#### Step-by-Step enrollment



#### log-in to my.h-da.de



#### Change your password



#### Overview



#### Stay informed.



#### Request for enrollment



#### **Enrollment step-by-step**

- Welcome to the applicant website!Personal data
- University entrance qualification
- Your university background
- Stays abroad

Address

- Qualifications previously earned
- Health insurance
- Home District
- Professional experience
- Picture
- Completion of enrollment
- Fees
- Documents



### Changes can requested via email to international@h-da.de.



### As soon as you moved to Germany please update your address in your student account.



#### Ignore the entries and proceed.

#### Online Enrollment

University entrance qualification

You have already entered the relevant data for your application regarding your higher ed