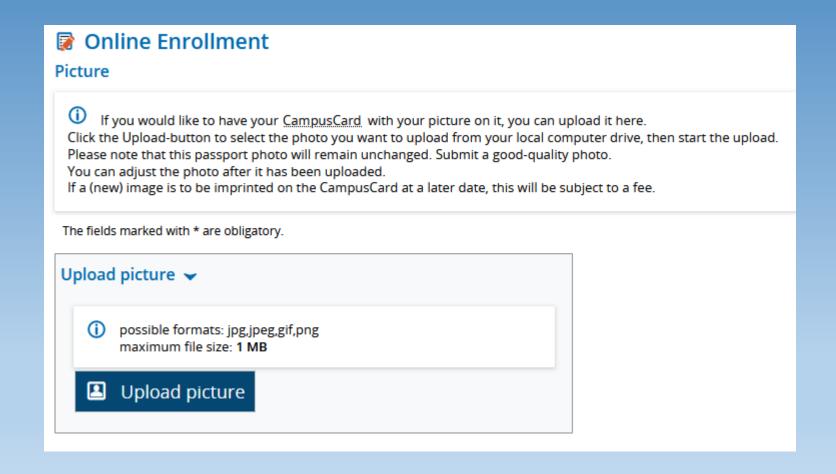

|                                         |  |  |
| ① No notes for the study at the recent term                                                                            | Add information about the last semester |  |  |
| (1) If you are changing directly from a German university to our university, please complete your direct study history |                                         |  |  |
| Add information about your studies prior to the current semester                                                       |                                         |  |  |

#### No entries required: please proceed.



#### Previous degree



#### **Health insurance**



#### Ignore the entries and proceed.



#### Ignore the entries and proceed.



#### campuscard



#### Completion of enrollment



## Please ignore the fee information. Payment information for your study programme is provided through KOPLA!



#### **Upload documents**



If you do not have your final degree yet, please upload your provisional degree. You will get a re-registration block until you you send us your certificate via e-mail: international@h-da.de.

#### overview



# Please mention your my.h-da.de application number if you contact us via international@h-da.de.