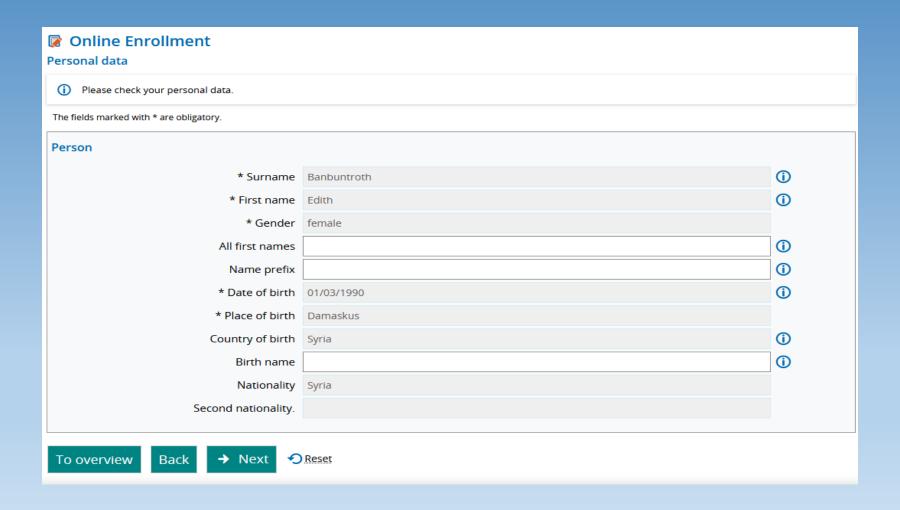

#### Online Enrollment

University entrance qualification

You have already entered the relevant data for your application regarding your higher education entrance qualification. These are displayed here once again for your information.

Please report any changes to info@h-da.de, stating your application number.

If you have already completed a degree programme, please enter the data of your first degree under "Add higher education entrance qualification" with type of higher education entrance qualification: "Other higher education entrance qualification (general higher education entrance qualification)".

The higher education entrance qualification that was a prerequisite for your first degree is required by the official statistics.

The fields marked with \* are obligatory.

| Entrance qualification           |                          |  |
|----------------------------------|--------------------------|--|
| * Acquired in                    | Abroad                   |  |
| Country                          | Bangladesch              |  |
| * Type of Entrance Qualification | sonst. HZB im Ausl.(aHR) |  |
| Average grade                    | 2.7                      |  |
| * Date of UEQ                    | 03/04/2013               |  |
|                                  |                          |  |