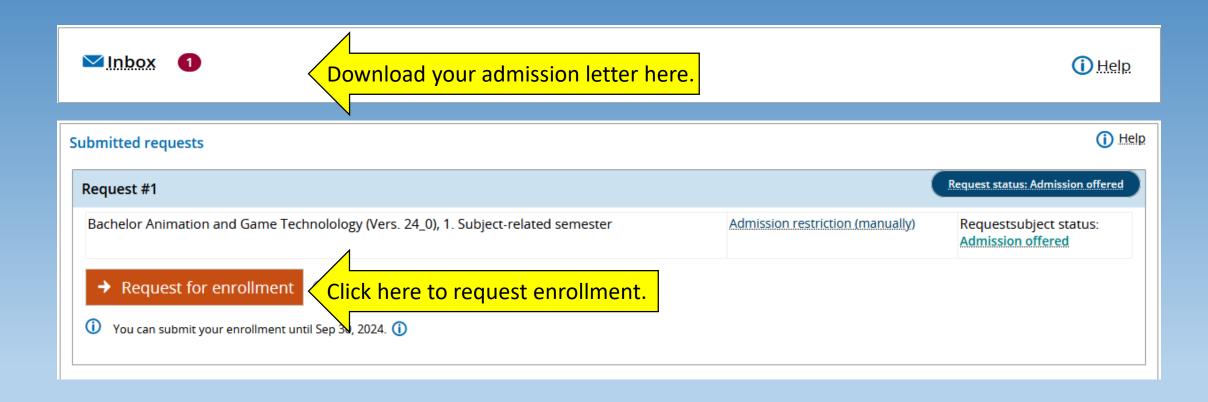

#### log-in information

Around the last week of June

Check spam folder

• User ID: your e-mail address

• Password: date of birth (DD.MM.YYYY)

#### Step-by-Step enrollment



#### log-in to my.h-da.de



#### Change your password



#### Overview



#### Stay informed.



#### Request for enrollment



#### **Enrollment step-by-step**

- Welcome to the applicant website!Personal data
- University entrance qualification
- Your university background
- Stays abroad

Address

- Qualifications previously earned
- Health insurance
- Home District
- Professional experience
- Picture
- Completion of enrollment
- Fees
- Documents



### Changes can requested via email to international@h-da.de.



### As soon as you moved to Germany please update your address in your student account.



#### Ignore the entries and proceed.

#### Online Enrollment

University entrance qualification

You have already entered the relevant data for your application regarding your higher education entrance qualification. These are displayed here once again for your information.

Please report any changes to info@h-da