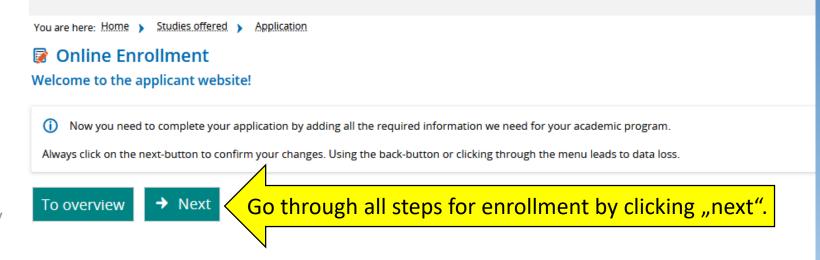

#### Step-by-Step enrollment

#### **Enrollment step-by-step**

- Welcome to the applicant website!Personal data
- University entrance qualification
- Your university background
- Stays abroad

Address

- Qualifications previously earned
- Health insurance
- Home District
- Professional experience
- Picture
- Completion of enrollment
- Fees
- Documents

#### Online Enrollment

University entrance qualification

You have already entered the relevant data for your application regarding your higher education entrance qualification. These are displayed here once again for your information.