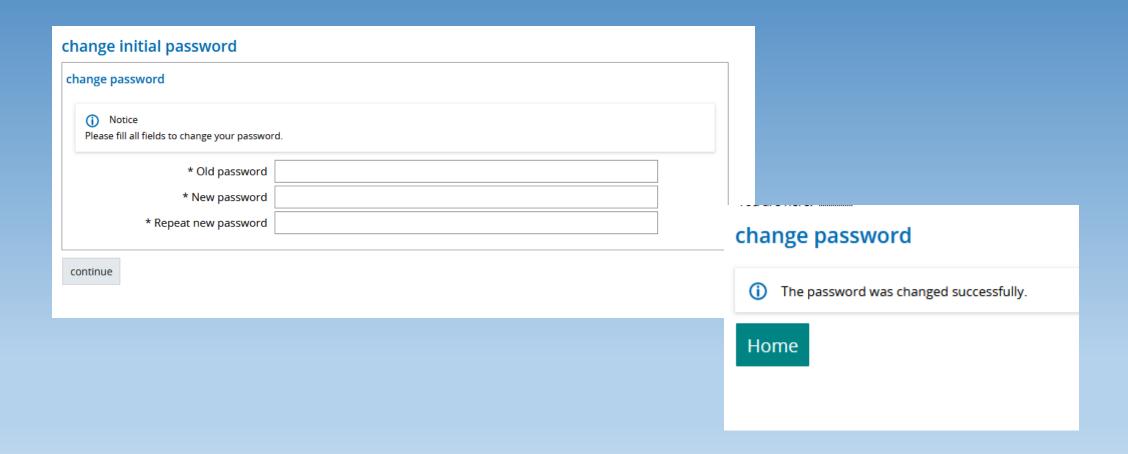

#### log-in information

Around the last week of June

Check spam folder

• User ID: your e-mail address

• Password: date of birth (DD.MM.YYYY)

#### Step-by-Step enrollment



#### log-in to my.h-da.de



#### Change your password



#### Overview



#### Stay informed.



#### Request for enrollment



#### **Enrollment step-by-step**

- Welcome to the applicant website!Personal data
- University entrance qualification
- Your university background
- Stays abroad

Address

- Qualifications previously earned
- Health insurance
- Home District
- Professional experience
- Picture
- Completion of enrollment
- Fees
- Documents



### Changes can requested via email to international@h-da.de.



### As soon as you moved to Germany please update your address in your student account.



#### Ignore the entries and proceed.

#### Online Enrollment

University entrance qualification

You have already entered the relevant data for your application regarding your higher education entrance qualification. These are displayed here o