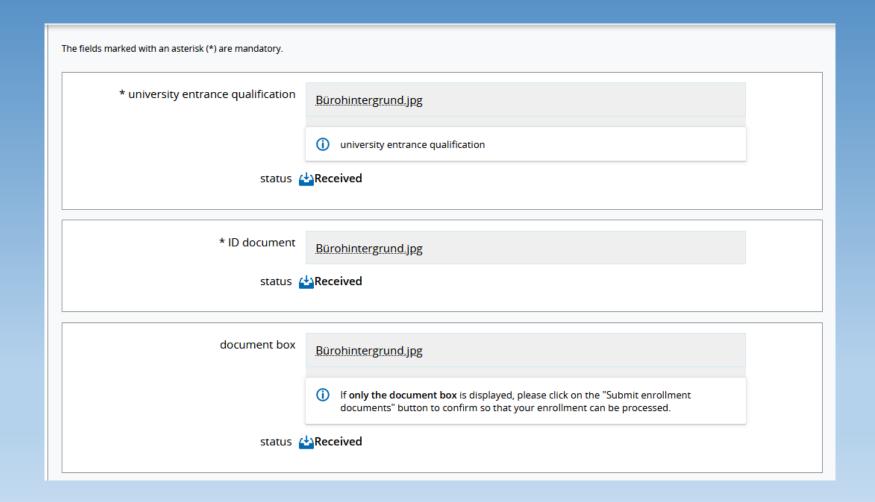

#### **Upload documents**

If you do not have your final degree yet, please upload your provisional degree. You will get a re-registration block until you you send us your certificate via e-mail: international@h-da.de.