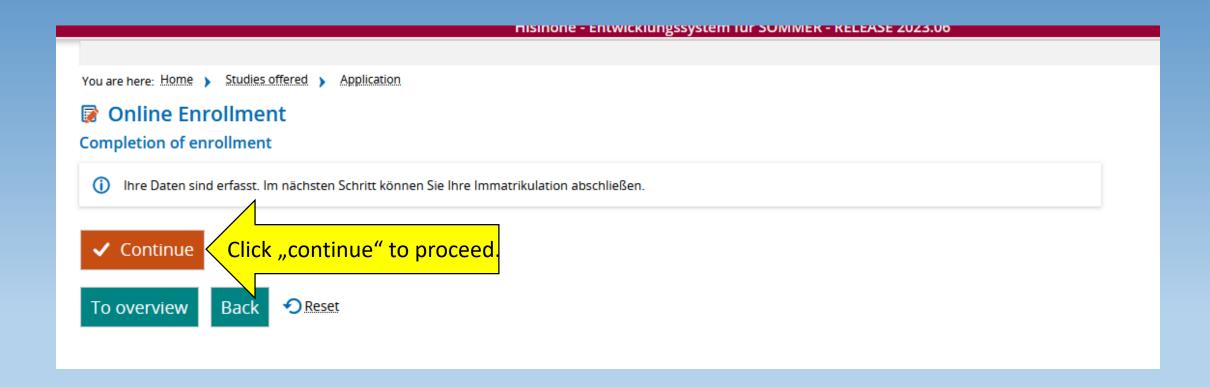

|                                         |  |  |
| ① No notes for the study at the recent term                                                                            | Add information about the last semester |  |  |
| (1) If you are changing directly from a German university to our university, please complete your direct study history |                                         |  |  |
| Add information about your studies prior to the current semester                                                       |                                         |  |  |

#### No entries required: please proceed.



#### Previous degree



#### **Health insurance**



#### Ignore the entries and proceed.



#### Ignore the entries and proceed.



#### campuscard



#### Completion of enrollment



## Please ignore the fee information. Payment information for your study programme is provided through KOPLA!



#### **Upload documents**



If you do not have your final degree yet, please upload your provisional degree. You will get a re-registration block until you you send us your certificate via e-mail: international@h-da.de.

#### overview



# Please mention your my.h-da.de application number if you contact us via international@h-da.de.