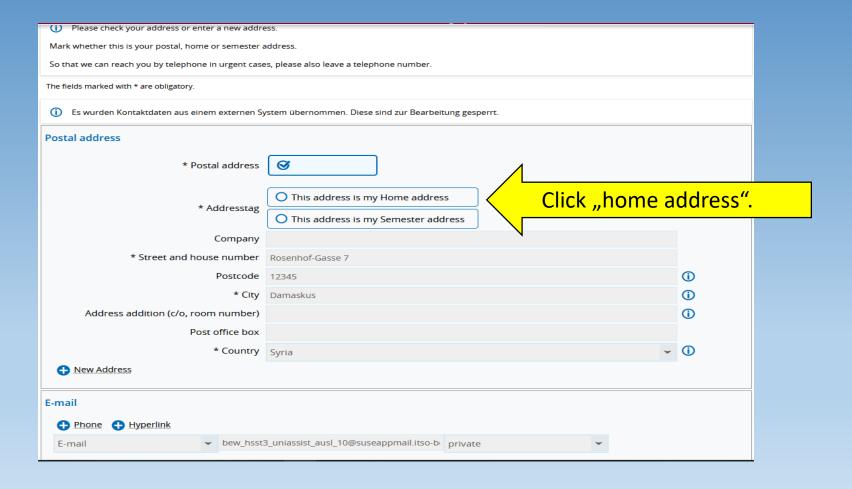

### Changes can requested via email to international@h-da.de.

### As soon as you moved to Germany please update your address in your student account.