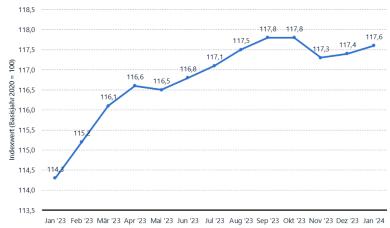

### Cost of living is often underestimated

You will need a minimum of 1025€ - if you have less, your study progress suffers

Health insurance 140€

room minimum 450€

semester fee 58€

• food 377€

Quelle: https://de.statista.com/statistik/daten/studie/38504/umfrage/verbraucherpreisindex-in-deutschland/