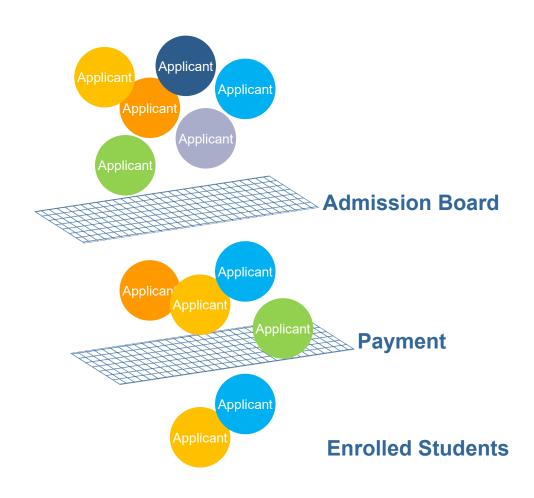

### **Application and Selection**

- We expect 1000 1500 applications
- Only application for 1 major possible
- We will provide 150 seat offers / admissions
  - Academic profile
  - Relevant working experience
  - Country mix
- For accepting the seat, you have to pay a fee
  - 190€ Admin Fee until 30.04.
  - 840€ Enrolment Fee until 31.07.
  - Approx. 1300€ Optional Housing Fee upon reservation
- We expect around 60-80 International and 30 German students to join the program