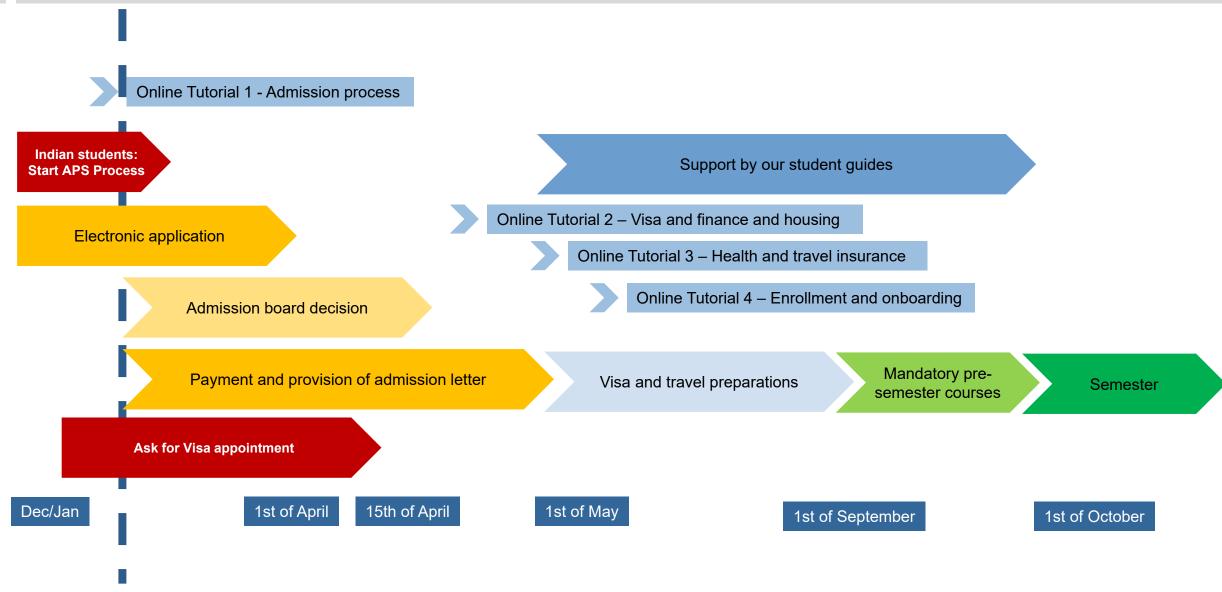

## **Application Process, Timeline and Support**

# Important: Check your Status in KOPLA

- The Admission Board will start checking your Application once you have provided and confirmed your documents.
- Your current status will be shown on the top of the Dashboard in KOPLA as soon as your application has been checked.
- Kindly refrain from contacting us about the status of your application. All applications will be reviewed by mid-April.

### Payments in KOPLA

- In Section 6. Payment you have access to all required payments
- Download your invoice with the Details button
- Ensure payment in our account by the Due
   Date
- Make sure, the bank provides your **Invoice ID** on the transfer!
- Payment may take up to 3 weeks to appear on KOPLA
- Upload your transfer slip on KOPLA for manual payment verification if not automatically confirmed.
- Repayment is required for payments not linked to your admission.

### **APS For Indian students:**

Provide info in KOPLA → personal data section → additional requirements

Make your visa appointment as soon as you are admitted

### Visa

- Check you local visa regulations and prepare paperwork
- Apply for visa interview
- Provide information about your APS registration in KOPLA (personal data section)
- Secure necessary financial means, if needed, arrange for a bank loan.