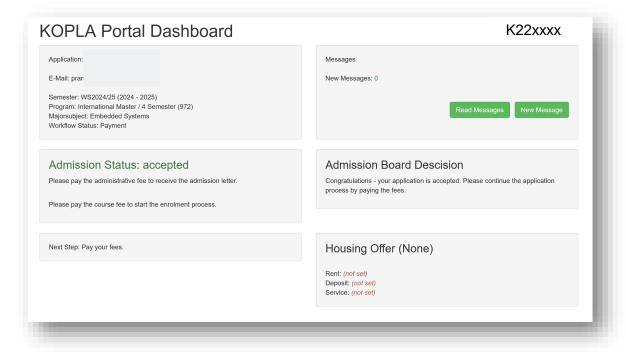

# Important: Check your Status in KOPLA

- The Admission Board will start checking your Application once you have provided and confirmed your documents.
- Your current status will be shown on the top of the Dashboard in KOPLA as soon as your application has been checked.
- Kindly refrain from contacting us about the status of your application. All applications will be reviewed by mid-April.

### Payments in KOPLA

- In Section 6. Payment you have access to all required payments
- Download your invoice with the Details button
- Ensure payment in our account by the Due
   Date
- Make sure, the bank provides your **Invoice ID** on the transfer!
- Payment may take up to 3 weeks to appear on KOPLA
- Upload your transfer slip on KOPLA for manual payment verification if not automatically confirmed.
- Repayment is required for payments not linked to your admission.