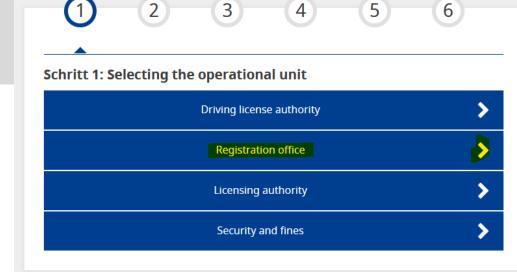

## **Register with the City**

- Book an appointment soon!
- Look at your pre-semester-classes schedule to find a fitting slot
- Appointments are only activated for a period of two months in advance.
- If no dates are displayed, all activated dates are currently fully booked.
- Take a German speaking friend to your appointment

#### Step by Step introduction how to make an appointment with the city:

## da.de/fileadmin/EIT/Dokumente/Elektrotechnik MSE/Application/Info/Instructions City Registration Appointment.pdf

#### Book your appointment here:

https://mse.h-

https://digitales-rathaus.darmstadt.de/lebensbereiche/einwohnerwesen-und-wahlen/dienstleistungen/terminvergabeeinwohnermeldeamt#