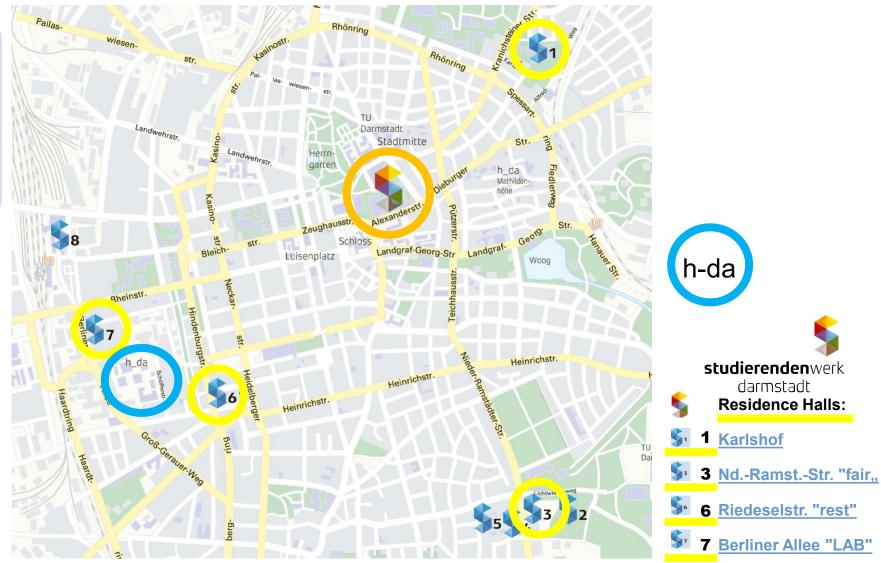

# Our Partner for the contingent rooms: studierendenwerk darmstadt

#### Accommodation Service Ms. Senftleben / Ms. Leber

# Alexanderstr. 4 64283 Darmstadt Tel +49.6151.16.29373

#### Office hours:

Mon – Thu 09:00 am - 05:00 pm Fri 09:00 am - 03:00 pm

MSE Welcome / Arrival | Sabine Francois | (c) H-DA, FBEIT